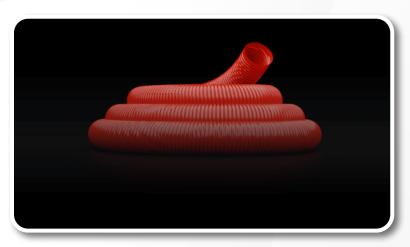

#### **ADDITIONAL HOSE**

When you add more power, you get more opportunity. With the additional power that the BrushBeast DR offers you can extend the standard 35' hose to 52' with the 17' hose extension.