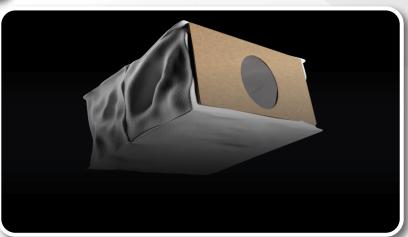

#### ADVANCED FILTER BAG DESIGN

The BrushBeast DR features an upgraded filter bag, breathable design which allows you to hold more debris without loosing any vacuum power.