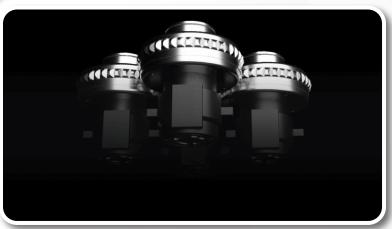

### **POWERFUL VACUUM MOTORS**

The newly designed BrushBeast DR produces 20% more vacuum power when compared to the original BrushBeast. It has 105% more vacuum power when compared to the Rotobrush aiR+.