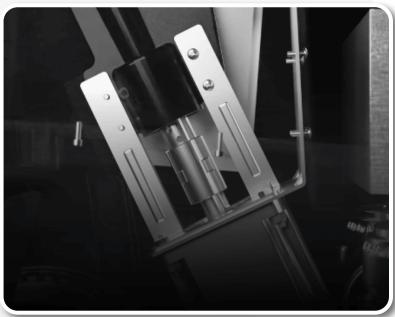

#### DR SMART TECHNOLOGY

Equipped with patent pending smart technology, the BrushBeast DR features an all new direct drive system. With no more pulleys to worry about, this smart technology will reduce tension and extra wear on drive cables. The DR also has 4 speed rotation settings to choose from- 250 RPM, 325 RPM, 400 RPM, or 500 RPM.